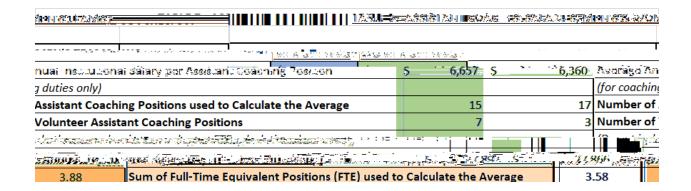

Table 6: Head Coaches' Salaries (Men

|                    |                                                                                                                                                                                                                                                                                                                                                                                                                                                                                                                                                                                                                                                                                                                                                                                                                                                                                                                                                                                                                                                                                                                                                                                                                                                                                                                                                                                                                                                                                                                                                                                                                                                                                                                                                                                                                                                                                                                                                                                                                                                                                                                                | TABLE 1 - A | ATHLETICS PA  | ARTICIPATION                           |                                        |                      |
|--------------------|--------------------------------------------------------------------------------------------------------------------------------------------------------------------------------------------------------------------------------------------------------------------------------------------------------------------------------------------------------------------------------------------------------------------------------------------------------------------------------------------------------------------------------------------------------------------------------------------------------------------------------------------------------------------------------------------------------------------------------------------------------------------------------------------------------------------------------------------------------------------------------------------------------------------------------------------------------------------------------------------------------------------------------------------------------------------------------------------------------------------------------------------------------------------------------------------------------------------------------------------------------------------------------------------------------------------------------------------------------------------------------------------------------------------------------------------------------------------------------------------------------------------------------------------------------------------------------------------------------------------------------------------------------------------------------------------------------------------------------------------------------------------------------------------------------------------------------------------------------------------------------------------------------------------------------------------------------------------------------------------------------------------------------------------------------------------------------------------------------------------------------|-------------|---------------|----------------------------------------|----------------------------------------|----------------------|
|                    | This table lists                                                                                                                                                                                                                                                                                                                                                                                                                                                                                                                                                                                                                                                                                                                                                                                                                                                                                                                                                                                                                                                                                                                                                                                                                                                                                                                                                                                                                                                                                                                                                                                                                                                                                                                                                                                                                                                                                                                                                                                                                                                                                                               |             |               |                                        |                                        |                      |
|                    |                                                                                                                                                                                                                                                                                                                                                                                                                                                                                                                                                                                                                                                                                                                                                                                                                                                                                                                                                                                                                                                                                                                                                                                                                                                                                                                                                                                                                                                                                                                                                                                                                                                                                                                                                                                                                                                                                                                                                                                                                                                                                                                                | <u> </u>    |               | <u> </u>                               |                                        | <i>÷4=<u>-</u>-</i>  |
| CHOOSE passe where | Marchan of Daylinia pate 111.                                                                                                                                                                                                                                                                                                                                                                                                                                                                                                                                                                                                                                                                                                                                                                                                                                                                                                                                                                                                                                                                                                                                                                                                                                                                                                                                                                                                                                                                                                                                                                                                                                                                                                                                                                                                                                                                                                                                                                                                                                                                                                  |             |               | 20. P 11229 - 2711                     | Indicated as percent to be a second to | har of Saction       |
| a·Third.Team       |                                                                                                                                                                                                                                                                                                                                                                                                                                                                                                                                                                                                                                                                                                                                                                                                                                                                                                                                                                                                                                                                                                                                                                                                                                                                                                                                                                                                                                                                                                                                                                                                                                                                                                                                                                                                                                                                                                                                                                                                                                                                                                                                | Number of   | Participants  | Participating on                       | a-Second.Team                          | Participating or     |
| Women i            | sport :                                                                                                                                                                                                                                                                                                                                                                                                                                                                                                                                                                                                                                                                                                                                                                                                                                                                                                                                                                                                                                                                                                                                                                                                                                                                                                                                                                                                                                                                                                                                                                                                                                                                                                                                                                                                                                                                                                                                                                                                                                                                                                                        | . Mem h     | Women i       | 'j' Men i                              | Women i                                | ji Memili            |
|                    | Baseball                                                                                                                                                                                                                                                                                                                                                                                                                                                                                                                                                                                                                                                                                                                                                                                                                                                                                                                                                                                                                                                                                                                                                                                                                                                                                                                                                                                                                                                                                                                                                                                                                                                                                                                                                                                                                                                                                                                                                                                                                                                                                                                       | 49          |               |                                        |                                        |                      |
|                    | Basketball                                                                                                                                                                                                                                                                                                                                                                                                                                                                                                                                                                                                                                                                                                                                                                                                                                                                                                                                                                                                                                                                                                                                                                                                                                                                                                                                                                                                                                                                                                                                                                                                                                                                                                                                                                                                                                                                                                                                                                                                                                                                                                                     | 16          | 18            |                                        |                                        |                      |
| 16                 | Cross Country                                                                                                                                                                                                                                                                                                                                                                                                                                                                                                                                                                                                                                                                                                                                                                                                                                                                                                                                                                                                                                                                                                                                                                                                                                                                                                                                                                                                                                                                                                                                                                                                                                                                                                                                                                                                                                                                                                                                                                                                                                                                                                                  | 17          | 16            | 17                                     | 16                                     | 16                   |
|                    | Field Hockey                                                                                                                                                                                                                                                                                                                                                                                                                                                                                                                                                                                                                                                                                                                                                                                                                                                                                                                                                                                                                                                                                                                                                                                                                                                                                                                                                                                                                                                                                                                                                                                                                                                                                                                                                                                                                                                                                                                                                                                                                                                                                                                   |             | 34            |                                        | 1                                      |                      |
|                    | Golf                                                                                                                                                                                                                                                                                                                                                                                                                                                                                                                                                                                                                                                                                                                                                                                                                                                                                                                                                                                                                                                                                                                                                                                                                                                                                                                                                                                                                                                                                                                                                                                                                                                                                                                                                                                                                                                                                                                                                                                                                                                                                                                           | 21          | 9             |                                        |                                        |                      |
|                    | Lacrosse                                                                                                                                                                                                                                                                                                                                                                                                                                                                                                                                                                                                                                                                                                                                                                                                                                                                                                                                                                                                                                                                                                                                                                                                                                                                                                                                                                                                                                                                                                                                                                                                                                                                                                                                                                                                                                                                                                                                                                                                                                                                                                                       | 52          | 35            |                                        |                                        |                      |
|                    | Process.                                                                                                                                                                                                                                                                                                                                                                                                                                                                                                                                                                                                                                                                                                                                                                                                                                                                                                                                                                                                                                                                                                                                                                                                                                                                                                                                                                                                                                                                                                                                                                                                                                                                                                                                                                                                                                                                                                                                                                                                                                                                                                                       | 3711        | 29            | 4- 122                                 |                                        | 1 1 1 1 2            |
|                    | Softball                                                                                                                                                                                                                                                                                                                                                                                                                                                                                                                                                                                                                                                                                                                                                                                                                                                                                                                                                                                                                                                                                                                                                                                                                                                                                                                                                                                                                                                                                                                                                                                                                                                                                                                                                                                                                                                                                                                                                                                                                                                                                                                       |             | 24            | :::::                                  |                                        | :::::                |
| :                  | Swimming and Diving (combined)                                                                                                                                                                                                                                                                                                                                                                                                                                                                                                                                                                                                                                                                                                                                                                                                                                                                                                                                                                                                                                                                                                                                                                                                                                                                                                                                                                                                                                                                                                                                                                                                                                                                                                                                                                                                                                                                                                                                                                                                                                                                                                 | 27          | 34            | 111                                    |                                        | 188                  |
|                    | Swimming                                                                                                                                                                                                                                                                                                                                                                                                                                                                                                                                                                                                                                                                                                                                                                                                                                                                                                                                                                                                                                                                                                                                                                                                                                                                                                                                                                                                                                                                                                                                                                                                                                                                                                                                                                                                                                                                                                                                                                                                                                                                                                                       | . 25        | 28            |                                        |                                        |                      |
|                    | Diving                                                                                                                                                                                                                                                                                                                                                                                                                                                                                                                                                                                                                                                                                                                                                                                                                                                                                                                                                                                                                                                                                                                                                                                                                                                                                                                                                                                                                                                                                                                                                                                                                                                                                                                                                                                                                                                                                                                                                                                                                                                                                                                         | 2           | 6             |                                        |                                        |                      |
|                    | Tennis                                                                                                                                                                                                                                                                                                                                                                                                                                                                                                                                                                                                                                                                                                                                                                                                                                                                                                                                                                                                                                                                                                                                                                                                                                                                                                                                                                                                                                                                                                                                                                                                                                                                                                                                                                                                                                                                                                                                                                                                                                                                                                                         | 7           | 14            |                                        |                                        |                      |
|                    | Track and Field (Indoor)                                                                                                                                                                                                                                                                                                                                                                                                                                                                                                                                                                                                                                                                                                                                                                                                                                                                                                                                                                                                                                                                                                                                                                                                                                                                                                                                                                                                                                                                                                                                                                                                                                                                                                                                                                                                                                                                                                                                                                                                                                                                                                       | 41          | 45            | 23                                     |                                        | LLBOOCHUNG CORRES ON |
|                    | s 445, de 2442 2 de mario de la financia del financia del financia de la financia | Outdoon))   | 40            | \$2 <b>5 8</b> 12 <b>4</b> 13 <b>3</b> |                                        |                      |
|                    | Wolleybell                                                                                                                                                                                                                                                                                                                                                                                                                                                                                                                                                                                                                                                                                                                                                                                                                                                                                                                                                                                                                                                                                                                                                                                                                                                                                                                                                                                                                                                                                                                                                                                                                                                                                                                                                                                                                                                                                                                                                                                                                                                                                                                     |             |               | 24                                     |                                        |                      |
|                    | Winessiling                                                                                                                                                                                                                                                                                                                                                                                                                                                                                                                                                                                                                                                                                                                                                                                                                                                                                                                                                                                                                                                                                                                                                                                                                                                                                                                                                                                                                                                                                                                                                                                                                                                                                                                                                                                                                                                                                                                                                                                                                                                                                                                    |             | 30            |                                        |                                        |                      |
|                    | SISSON MARKET TOTAL DV OFFICE                                                                                                                                                                                                                                                                                                                                                                                                                                                                                                                                                                                                                                                                                                                                                                                                                                                                                                                                                                                                                                                                                                                                                                                                                                                                                                                                                                                                                                                                                                                                                                                                                                                                                                                                                                                                                                                                                                                                                                                                                                                                                                  | TOIC S      | - HRD (\$350- | <mark>∞</mark> ଧାର୍ଲମଞ୍ଚିପ୍ରଲ          | ل مد قرار                              | an Differential      |