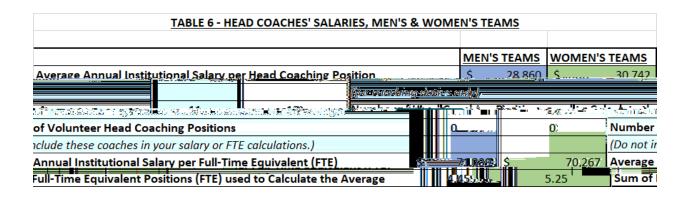

Table 6: Head Coaches' Salaries (Men

|                    |                                                                                                                                                                                                                                                                                                                                                                                                                                                                                                                                                                                                                                                                                                                                                                                                                                                                                                                                                                                                                                                                                                                                                                                                                                                                                                                                                                                                                                                                                                                                                                                                                                                                                                                                                                                                                                                                                                                                                                                                                                                                                                                                | TABLE 1 - A | ATHLETICS PA  | ARTICIPATION                           |                                        |                      |
|--------------------|--------------------------------------------------------------------------------------------------------------------------------------------------------------------------------------------------------------------------------------------------------------------------------------------------------------------------------------------------------------------------------------------------------------------------------------------------------------------------------------------------------------------------------------------------------------------------------------------------------------------------------------------------------------------------------------------------------------------------------------------------------------------------------------------------------------------------------------------------------------------------------------------------------------------------------------------------------------------------------------------------------------------------------------------------------------------------------------------------------------------------------------------------------------------------------------------------------------------------------------------------------------------------------------------------------------------------------------------------------------------------------------------------------------------------------------------------------------------------------------------------------------------------------------------------------------------------------------------------------------------------------------------------------------------------------------------------------------------------------------------------------------------------------------------------------------------------------------------------------------------------------------------------------------------------------------------------------------------------------------------------------------------------------------------------------------------------------------------------------------------------------|-------------|---------------|----------------------------------------|----------------------------------------|----------------------|
|                    | This table lists                                                                                                                                                                                                                                                                                                                                                                                                                                                                                                                                                                                                                                                                                                                                                                                                                                                                                                                                                                                                                                                                                                                                                                                                                                                                                                                                                                                                                                                                                                                                                                                                                                                                                                                                                                                                                                                                                                                                                                                                                                                                                                               |             |               |                                        |                                        |                      |
|                    |                                                                                                                                                                                                                                                                                                                                                                                                                                                                                                                                                                                                                                                                                                                                                                                                                                                                                                                                                                                                                                                                                                                                                                                                                                                                                                                                                                                                                                                                                                                                                                                                                                                                                                                                                                                                                                                                                                                                                                                                                                                                                                                                | <u> </u>    |               | <u> </u>                               |                                        | <i>÷4=<u>-</u>-</i>  |
| CHOOSE passe where | Marchan of Daylinia pate 111.                                                                                                                                                                                                                                                                                                                                                                                                                                                                                                                                                                                                                                                                                                                                                                                                                                                                                                                                                                                                                                                                                                                                                                                                                                                                                                                                                                                                                                                                                                                                                                                                                                                                                                                                                                                                                                                                                                                                                                                                                                                                                                  |             |               | 20. P 11229 - 2711                     | Indicated as percent to be a second to | har of Saction       |
| a·Third.Team       |                                                                                                                                                                                                                                                                                                                                                                                                                                                                                                                                                                                                                                                                                                                                                                                                                                                                                                                                                                                                                                                                                                                                                                                                                                                                                                                                                                                                                                                                                                                                                                                                                                                                                                                                                                                                                                                                                                                                                                                                                                                                                                                                | Number of   | Participants  | Participating on                       | a-Second.Team                          | Participating or     |
| Women i            | sport :                                                                                                                                                                                                                                                                                                                                                                                                                                                                                                                                                                                                                                                                                                                                                                                                                                                                                                                                                                                                                                                                                                                                                                                                                                                                                                                                                                                                                                                                                                                                                                                                                                                                                                                                                                                                                                                                                                                                                                                                                                                                                                                        | . Mem h     | Women i       | 'j' Men i                              | Women i                                | ji Memili            |
|                    | Baseball                                                                                                                                                                                                                                                                                                                                                                                                                                                                                                                                                                                                                                                                                                                                                                                                                                                                                                                                                                                                                                                                                                                                                                                                                                                                                                                                                                                                                                                                                                                                                                                                                                                                                                                                                                                                                                                                                                                                                                                                                                                                                                                       | 49          |               |                                        |                                        |                      |
|                    | Basketball                                                                                                                                                                                                                                                                                                                                                                                                                                                                                                                                                                                                                                                                                                                                                                                                                                                                                                                                                                                                                                                                                                                                                                                                                                                                                                                                                                                                                                                                                                                                                                                                                                                                                                                                                                                                                                                                                                                                                                                                                                                                                                                     | 16          | 18            |                                        |                                        |                      |
| 16                 | Cross Country                                                                                                                                                                                                                                                                                                                                                                                                                                                                                                                                                                                                                                                                                                                                                                                                                                                                                                                                                                                                                                                                                                                                                                                                                                                                                                                                                                                                                                                                                                                                                                                                                                                                                                                                                                                                                                                                                                                                                                                                                                                                                                                  | 17          | 16            | 17                                     | 16                                     | 16                   |
|                    | Field Hockey                                                                                                                                                                                                                                                                                                                                                                                                                                                                                                                                                                                                                                                                                                                                                                                                                                                                                                                                                                                                                                                                                                                                                                                                                                                                                                                                                                                                                                                                                                                                                                                                                                                                                                                                                                                                                                                                                                                                                                                                                                                                                                                   |             | 34            |                                        | 1                                      |                      |
|                    | Golf                                                                                                                                                                                                                                                                                                                                                                                                                                                                                                                                                                                                                                                                                                                                                                                                                                                                                                                                                                                                                                                                                                                                                                                                                                                                                                                                                                                                                                                                                                                                                                                                                                                                                                                                                                                                                                                                                                                                                                                                                                                                                                                           | 21          | 9             |                                        |                                        |                      |
|                    | Lacrosse                                                                                                                                                                                                                                                                                                                                                                                                                                                                                                                                                                                                                                                                                                                                                                                                                                                                                                                                                                                                                                                                                                                                                                                                                                                                                                                                                                                                                                                                                                                                                                                                                                                                                                                                                                                                                                                                                                                                                                                                                                                                                                                       | 52          | 35            |                                        |                                        |                      |
|                    | Process.                                                                                                                                                                                                                                                                                                                                                                                                                                                                                                                                                                                                                                                                                                                                                                                                                                                                                                                                                                                                                                                                                                                                                                                                                                                                                                                                                                                                                                                                                                                                                                                                                                                                                                                                                                                                                                                                                                                                                                                                                                                                                                                       | 3711        | 29            | 4- 122                                 |                                        | 1 1 1 1 2            |
|                    | Softball                                                                                                                                                                                                                                                                                                                                                                                                                                                                                                                                                                                                                                                                                                                                                                                                                                                                                                                                                                                                                                                                                                                                                                                                                                                                                                                                                                                                                                                                                                                                                                                                                                                                                                                                                                                                                                                                                                                                                                                                                                                                                                                       |             | 24            | :::::                                  |                                        | :::::                |
| :                  | Swimming and Diving (combined)                                                                                                                                                                                                                                                                                                                                                                                                                                                                                                                                                                                                                                                                                                                                                                                                                                                                                                                                                                                                                                                                                                                                                                                                                                                                                                                                                                                                                                                                                                                                                                                                                                                                                                                                                                                                                                                                                                                                                                                                                                                                                                 | 27          | 34            | 111                                    |                                        | 188                  |
|                    | Swimming                                                                                                                                                                                                                                                                                                                                                                                                                                                                                                                                                                                                                                                                                                                                                                                                                                                                                                                                                                                                                                                                                                                                                                                                                                                                                                                                                                                                                                                                                                                                                                                                                                                                                                                                                                                                                                                                                                                                                                                                                                                                                                                       | . 25        | 28            |                                        |                                        |                      |
|                    | Diving                                                                                                                                                                                                                                                                                                                                                                                                                                                                                                                                                                                                                                                                                                                                                                                                                                                                                                                                                                                                                                                                                                                                                                                                                                                                                                                                                                                                                                                                                                                                                                                                                                                                                                                                                                                                                                                                                                                                                                                                                                                                                                                         | 2           | 6             |                                        |                                        |                      |
|                    | Tennis                                                                                                                                                                                                                                                                                                                                                                                                                                                                                                                                                                                                                                                                                                                                                                                                                                                                                                                                                                                                                                                                                                                                                                                                                                                                                                                                                                                                                                                                                                                                                                                                                                                                                                                                                                                                                                                                                                                                                                                                                                                                                                                         | 7           | 14            |                                        |                                        |                      |
|                    | Track and Field (Indoor)                                                                                                                                                                                                                                                                                                                                                                                                                                                                                                                                                                                                                                                                                                                                                                                                                                                                                                                                                                                                                                                                                                                                                                                                                                                                                                                                                                                                                                                                                                                                                                                                                                                                                                                                                                                                                                                                                                                                                                                                                                                                                                       | 41          | 45            | 23                                     |                                        | LLBOOCHUNG CORRES ON |
|                    | s 445, de 2442 2 de mario de la financia del financia del financia de la financia | Outdoon))   | 40            | \$2 <b>5 8</b> 12 <b>4</b> 13 <b>3</b> |                                        |                      |
|                    | Wolleybell                                                                                                                                                                                                                                                                                                                                                                                                                                                                                                                                                                                                                                                                                                                                                                                                                                                                                                                                                                                                                                                                                                                                                                                                                                                                                                                                                                                                                                                                                                                                                                                                                                                                                                                                                                                                                                                                                                                                                                                                                                                                                                                     |             |               | 24                                     |                                        |                      |
|                    | Winessiling                                                                                                                                                                                                                                                                                                                                                                                                                                                                                                                                                                                                                                                                                                                                                                                                                                                                                                                                                                                                                                                                                                                                                                                                                                                                                                                                                                                                                                                                                                                                                                                                                                                                                                                                                                                                                                                                                                                                                                                                                                                                                                                    |             | 30            |                                        |                                        |                      |
|                    | SISSON MARKET TOTAL DV OFFICE                                                                                                                                                                                                                                                                                                                                                                                                                                                                                                                                                                                                                                                                                                                                                                                                                                                                                                                                                                                                                                                                                                                                                                                                                                                                                                                                                                                                                                                                                                                                                                                                                                                                                                                                                                                                                                                                                                                                                                                                                                                                                                  | TOIC S      | - HRD (\$350- | <mark>∞</mark> ଧାର୍ଲମଞ୍ଚିପ୍ରଲ          | ل مد قرار                              | an Differential      |