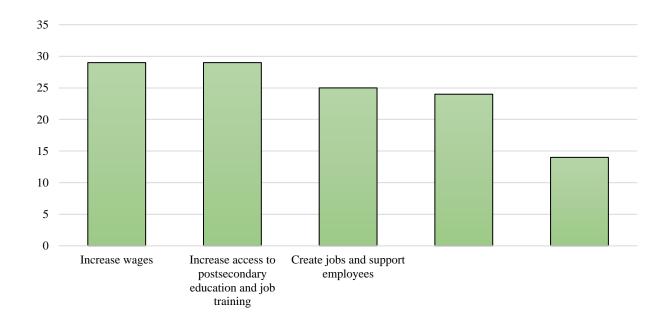

## **Living Wage Report 2019**

**Priorities:** In considering the different recommendations, what do you see as the most important next steps for us as a community (business, non-profit, government, individuals) to respond to our economic insecurity?